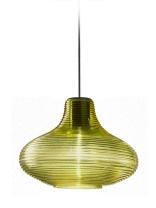

Multiple suspension lighting fixture for interiors, with direct and indirect light emission. Rough aluminium structure.

 $\hbox{Diffuser in blown glass with white, crystal, steel, amber, bronze, to bacco or green } \\$ ribbing finish.

Turned pickled sheet metal closing disk in black or mat brass polyacrylic paint.  $3.5 \mathrm{m}$  (137,8") long suspension and power cable in PVC with black fabric covering.  $\label{provided} \mbox{Provided without power canopy, complete with polycarbonate hook.}$ 